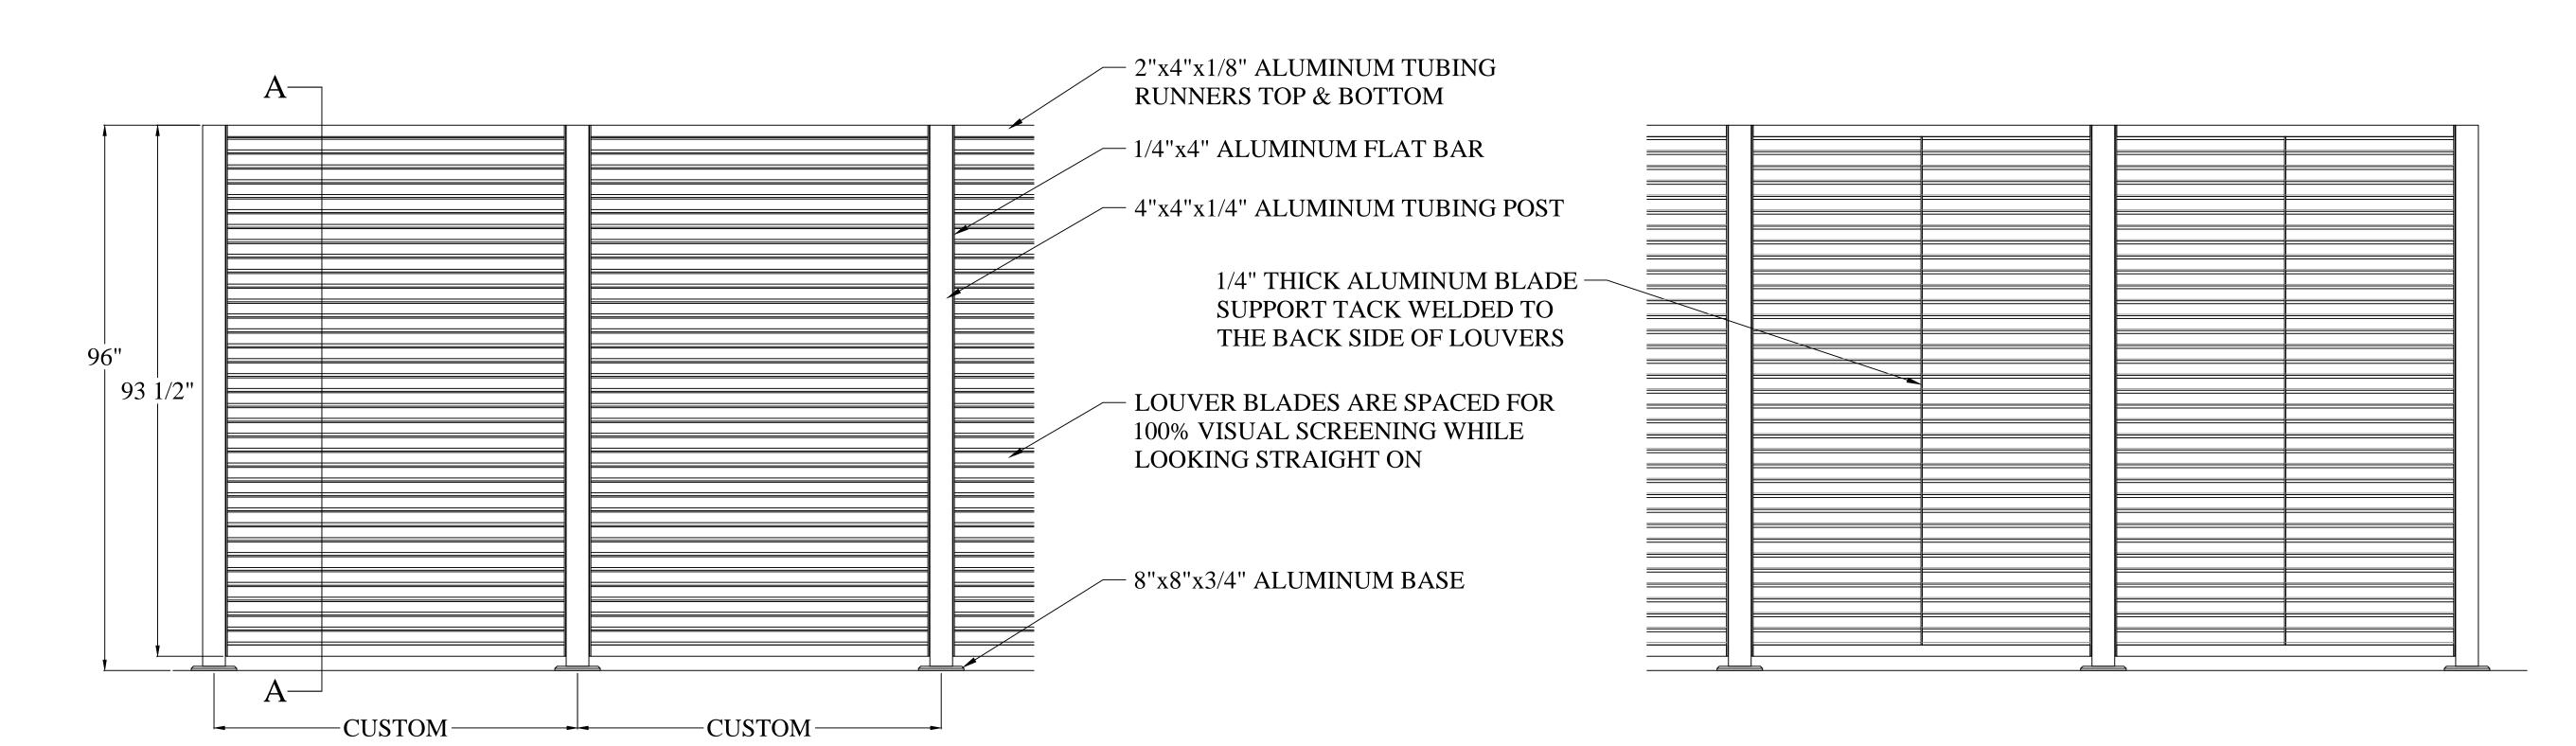

#### NOTES:

MEASUREMENTS ARE SITE VERIFIED PRIOR TO PRODUCING BUILD DRAWINGS FOR FABRICATION.

LOUVERED SYSTEM RECEIVES A POWDER COATED FINISH AFTER FABRICATION CHOSEN FROM OUR STANDARD RAL COLORS.

PANELS ARE MECHANICALLY FASTENED TO THE POSTS WITH STAINLESS STEEL #14x1 1/4" SELF-TAPPING SCREWS.

**EXTERIOR ELEVATION** 

INTERIOR ELEVATION

### DOUBLE GATE ELEVATION

3/4"=1'-0"

8' HEIGHT SHOWN (CUSTOM HEIGHTS AVAILABLE)

POTOMAC LOUVER

PANEL DETAILS

Revisions

HERCULES CUSTOM IRON, LLC AN AFFILIATE OF HERCULES FENCE 36 W. PENNSYLVANIA AVENUE WALKERSVILLE, MD 21793 1-800-331-2590