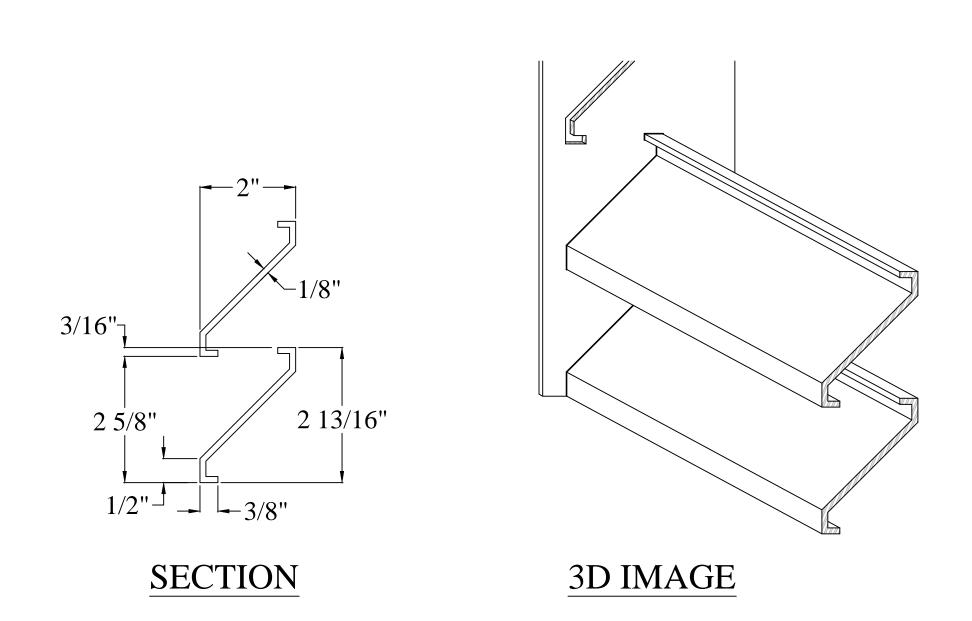

#### NOTE: THE POTOMAC LOUVER BLADE IS A PROPRIETARY DESIGN BY HERCULES.

# POTOMAC LOUVER BLADE DETAIL

6"=1'-0"