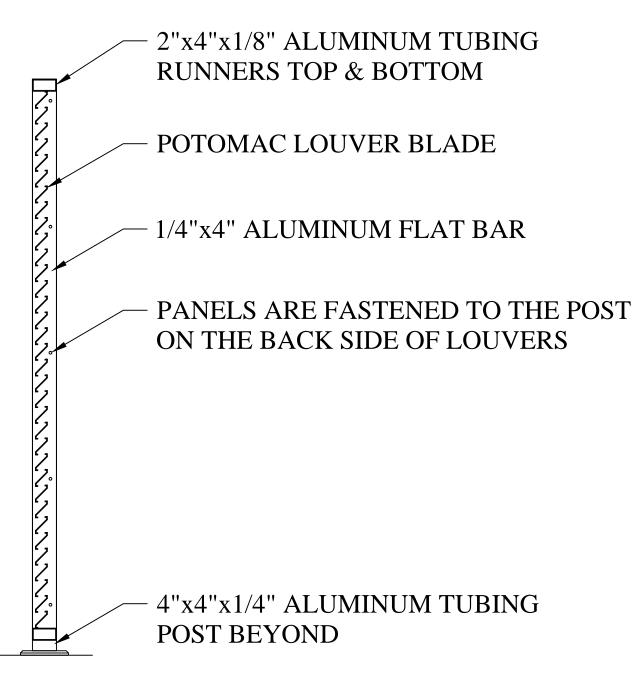

## SECTION A-A

3/4"=1'-0"

#### NOTES:

MEASUREMENTS ARE SITE VERIFIED PRIOR TO PRODUCING BUILD DRAWINGS FOR FABRICATION.

LOUVERED SYSTEM RECEIVES A POWDER COATED FINISH AFTER FABRICATION CHOSEN FROM OUR STANDARD RAL COLORS.

PANELS ARE MECHANICALLY FASTENED TO THE POSTS WITH STAINLESS STEEL #14x1 1/4" SELF-TAPPING SCREWS.