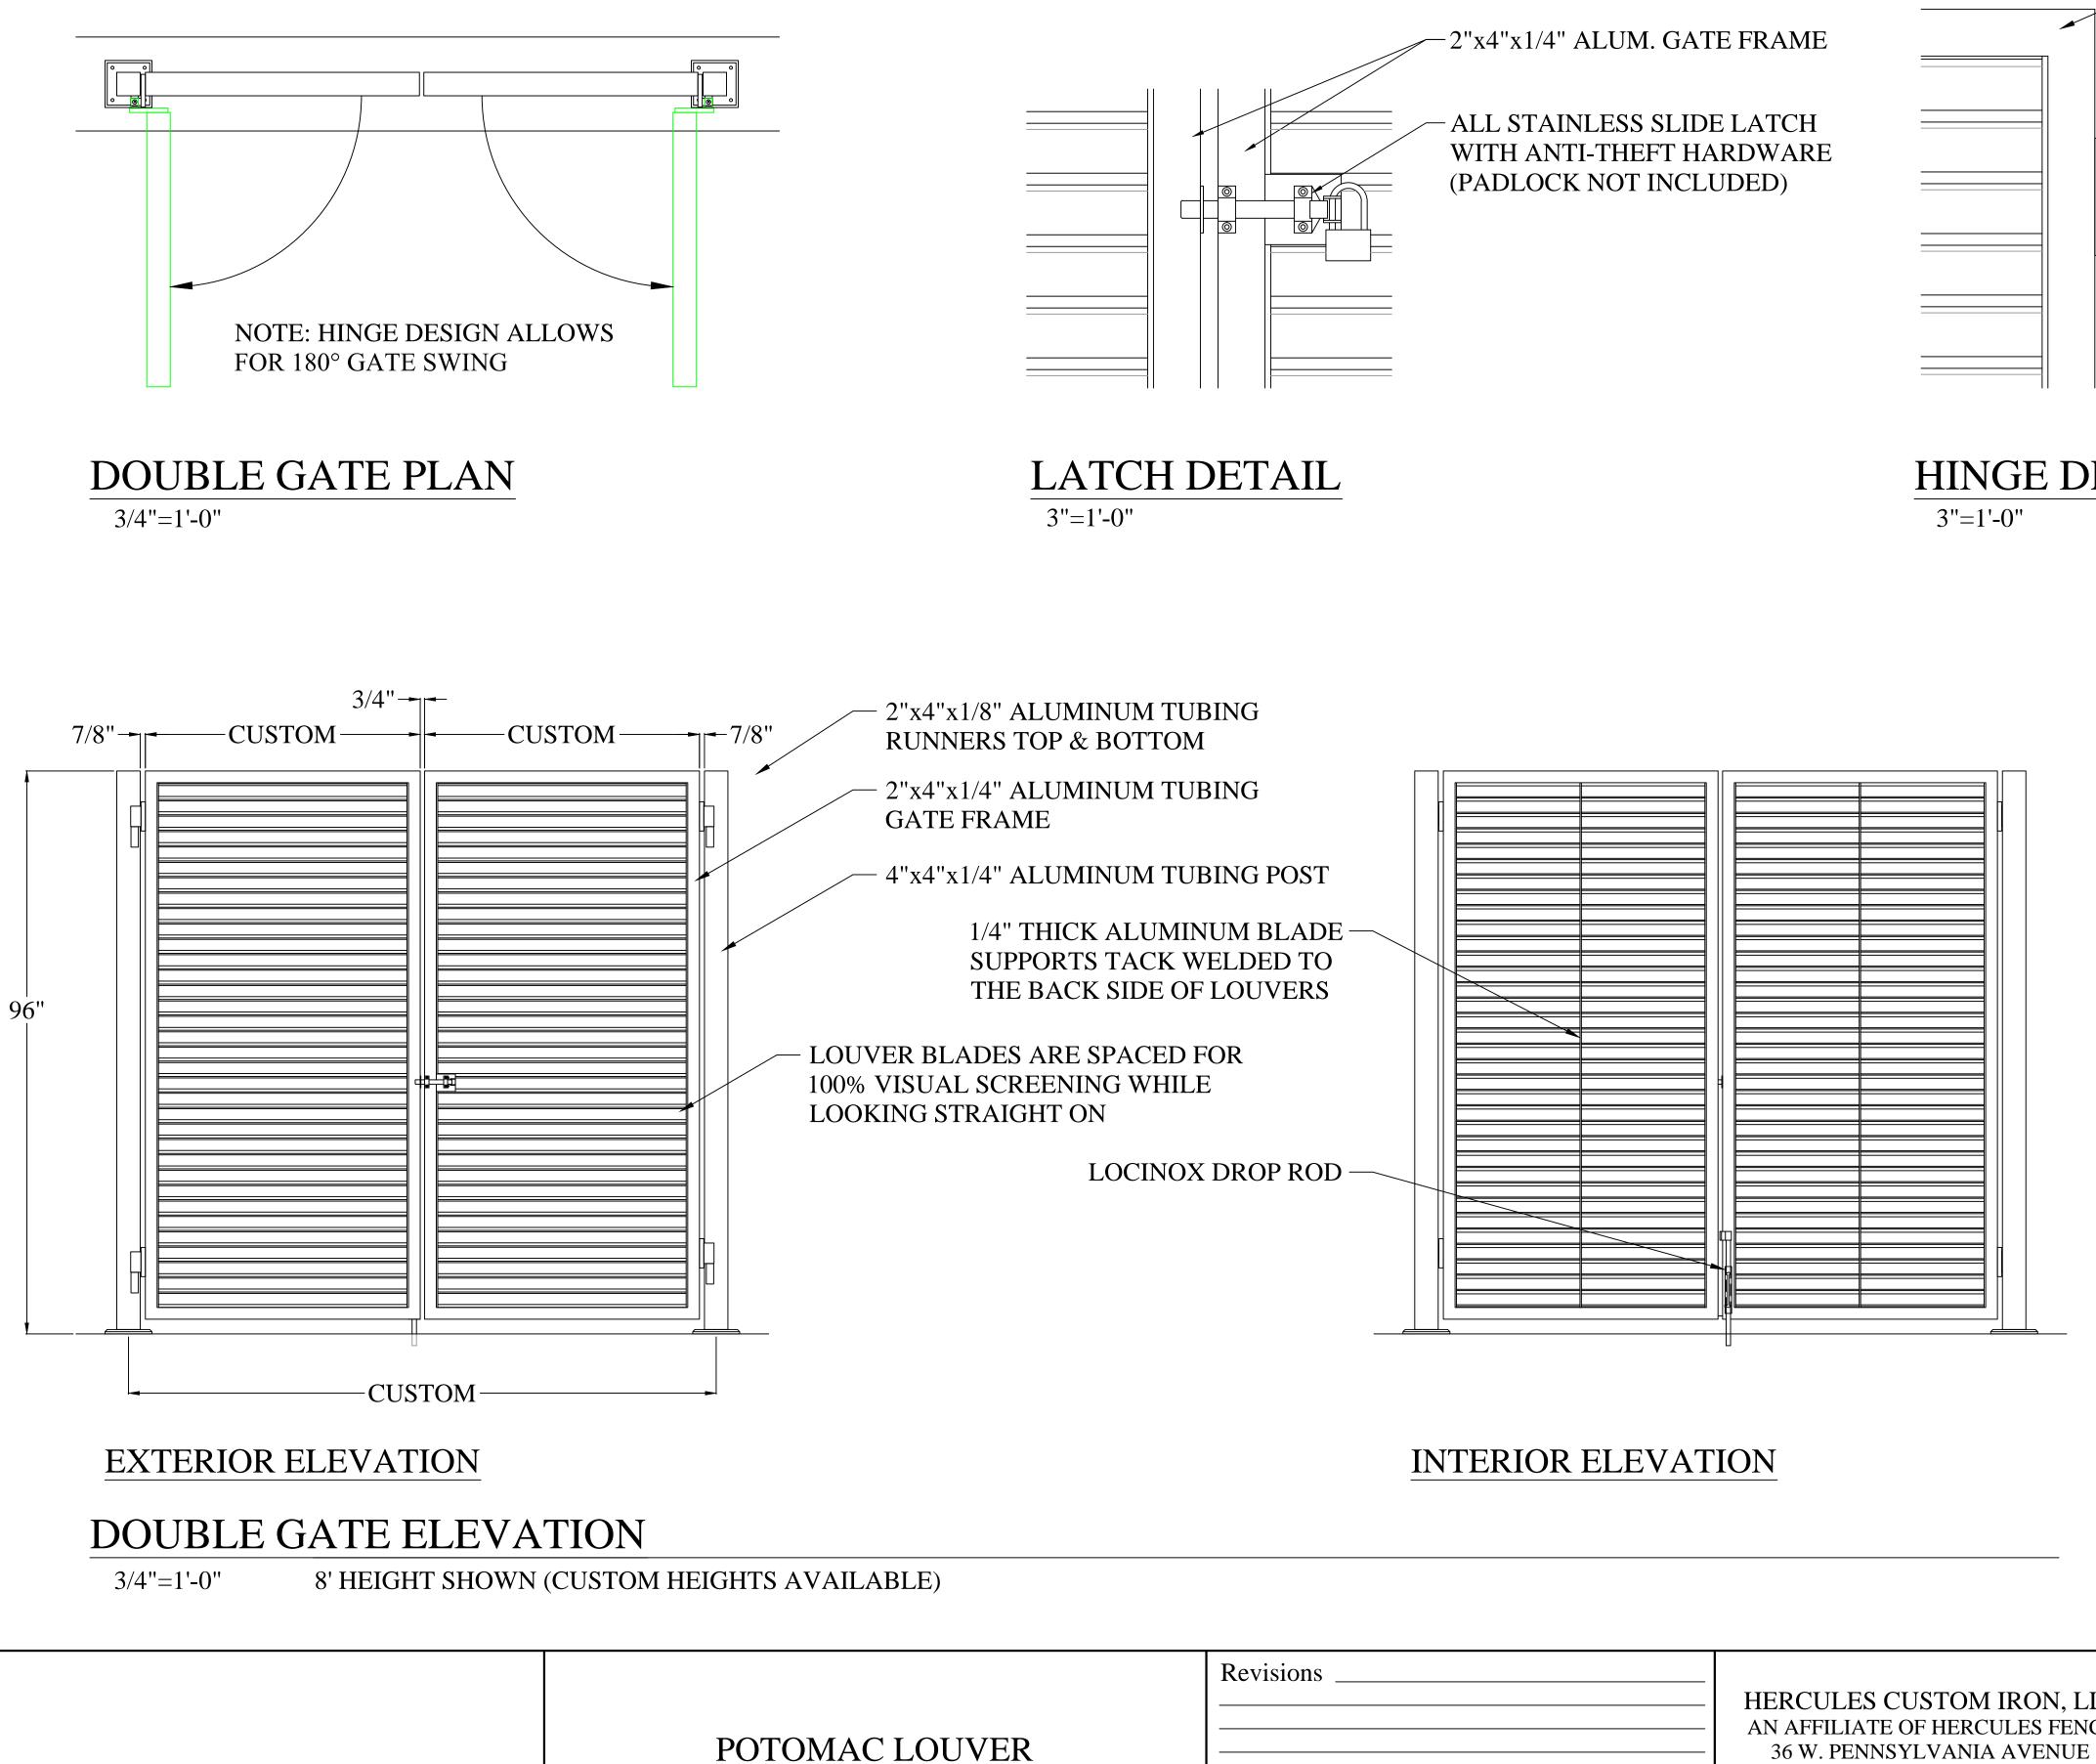

## NOTE: THE POTOMAC LOUVER BLADE IS A PROPRIETARY DESIGN BY HERCULES.

GATE DETAILS

HINGE DETAIL

| Revisions | HERCULES CUSTOM IRON, LLC<br>AN AFFILIATE OF HERCULES FENCE<br>36 W. PENNSYLVANIA AVENUE<br>WALKERSVILLE MD 21793 |          |
|-----------|-------------------------------------------------------------------------------------------------------------------|----------|
|           | WALKERSVILLE, MD 21793<br>1-800-331-2590                                                                          | A<br>SHE |
|           |                                                                                                                   |          |

-3/4"x5"x5 3/4" ALUM. PLATE WELDED TO THE GATE FRAME

- ALUMINUM FEMALE HALF OF HINGE WELDED TO 3/4" PLATE

- ALUMINUM OR STEEL MALE HALF OF HINGE WELDED TO THE POST

- ALUMINUM OR STEEL TUBING POST SET IN A CONCRETE FOOTER, CORED HOLE, OR PLATED AND FASTENED WITH CONCRETE ANCHORS

## HINGE PLAN DETAIL

3"=1'-0"

Drawn by: <u>D.L.M.</u> Date: 7-8-2015 A1 Scale: <u>3/4"=1'-0"</u> **CUSTOM IRON** EET NO.