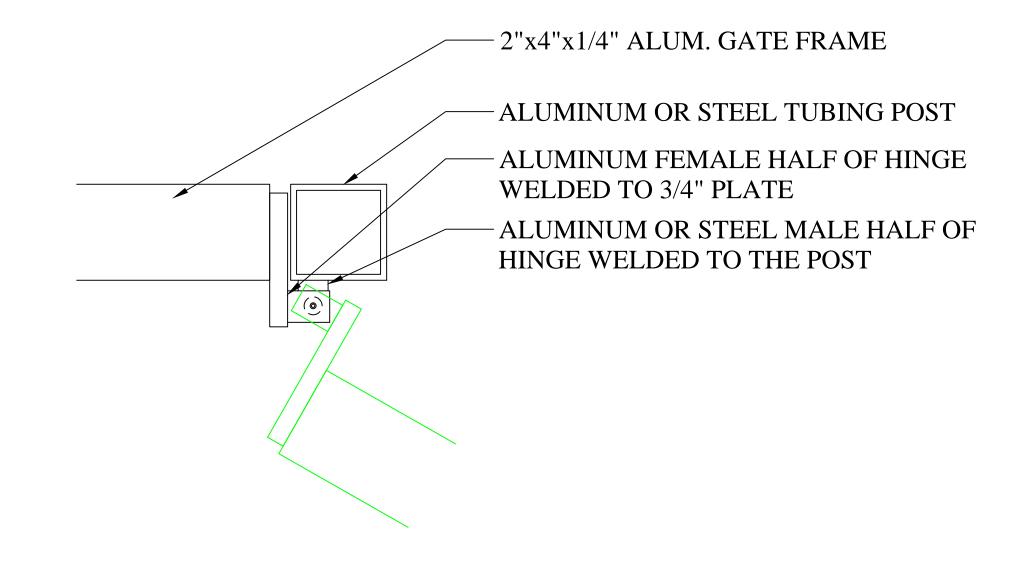

## NOTE: THE POTOMAC LOUVER BLADE IS A PROPRIETARY DESIGN BY HERCULES.

GATE DETAILS

HINGE DETAIL

| Revisions | HERCULES CUSTOM IRON, LLC<br>AN AFFILIATE OF HERCULES FENCE<br>36 W. PENNSYLVANIA AVENUE<br>WALKERSVILLE MD 21793 |          |
|-----------|-------------------------------------------------------------------------------------------------------------------|----------|
|           | WALKERSVILLE, MD 21793<br>1-800-331-2590                                                                          | A<br>SHE |
|           |                                                                                                                   |          |

-3/4"x5"x5 3/4" ALUM. PLATE WELDED TO THE GATE FRAME

- ALUMINUM FEMALE HALF OF HINGE WELDED TO 3/4" PLATE

- ALUMINUM OR STEEL MALE HALF OF HINGE WELDED TO THE POST

- ALUMINUM OR STEEL TUBING POST SET IN A CONCRETE FOOTER, CORED HOLE, OR PLATED AND FASTENED WITH CONCRETE ANCHORS

## HINGE PLAN DETAIL

3"=1'-0"

Drawn by: <u>D.L.M.</u> Date: 7-8-2015 A1 Scale: <u>3/4"=1'-0"</u> **CUSTOM IRON** EET NO.