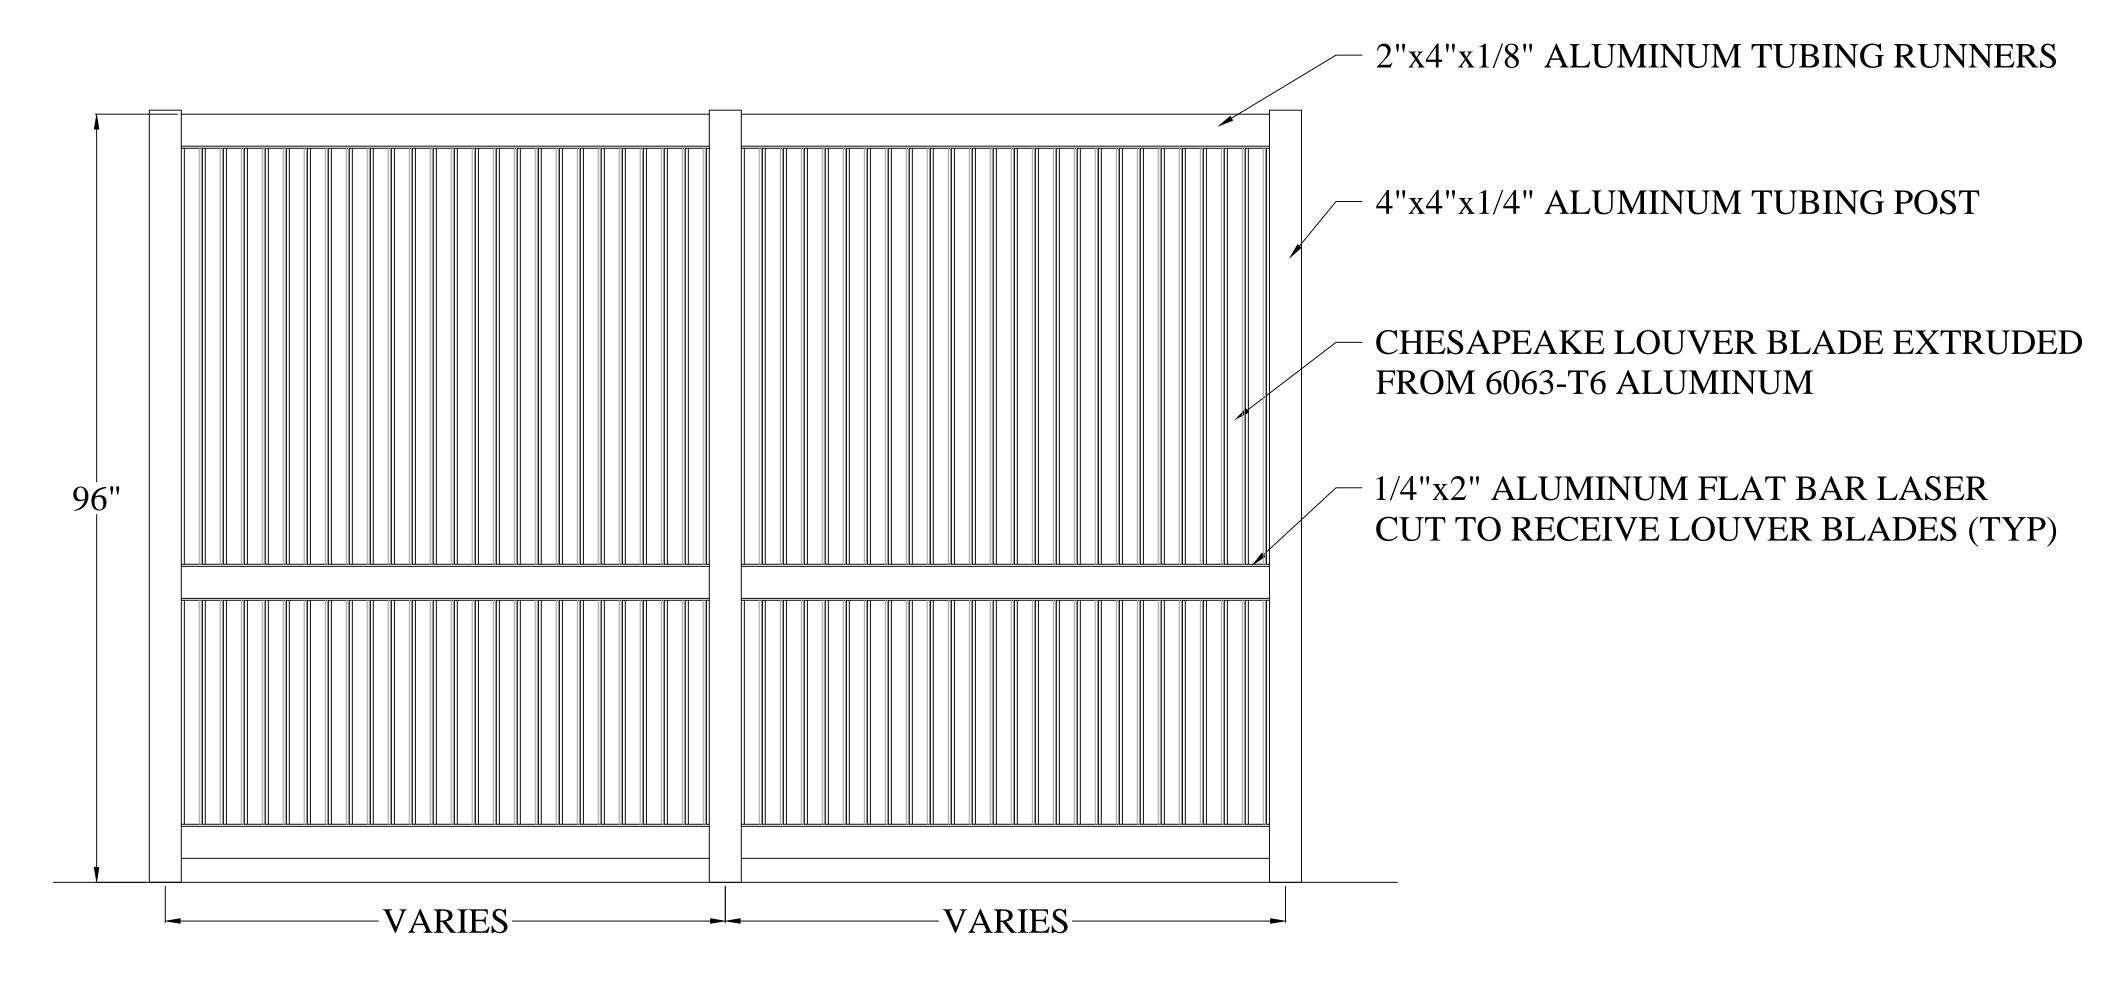

## CHESAPEAKE FENCE ELEVATION

1"=1'-0"

CHESAPEAKE LOUVER
FENCE COMPONENT DETAILS

| Revisions |  |  |  |
|-----------|--|--|--|
|           |  |  |  |
|           |  |  |  |
|           |  |  |  |
|           |  |  |  |
|           |  |  |  |