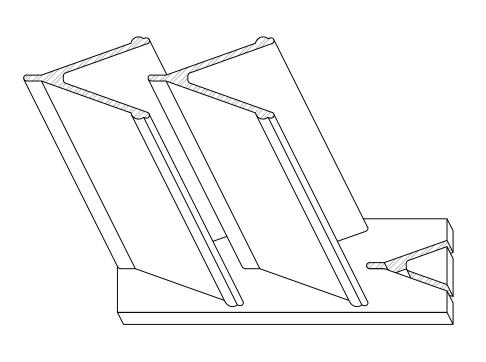

## NOTE: THE CHESAPEAKE LOUVER BLADE IS A PROPRIETARY DESIGN BY HERCULES.

3D IMAGE 6"=1'-0"