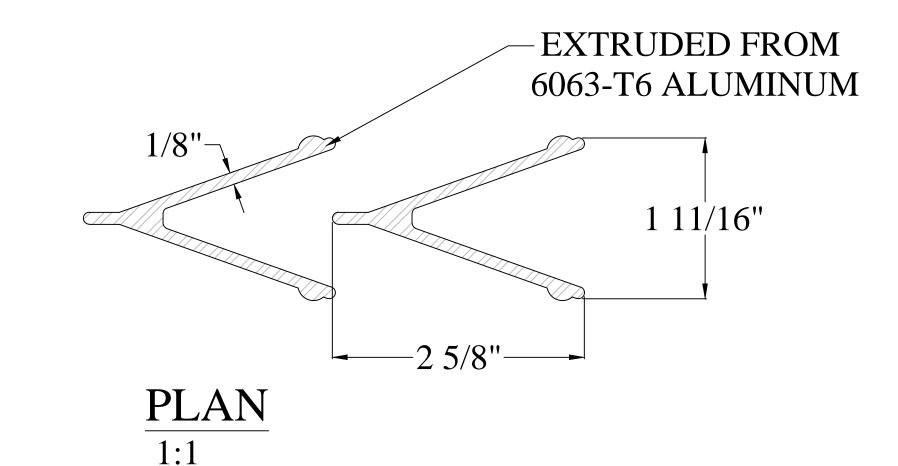

## CHESAPEAKE FENCE PLAN

1"=1'-0"

CHESAPEAKE LOUVER BLADE

(100% VISUAL SCREEN)