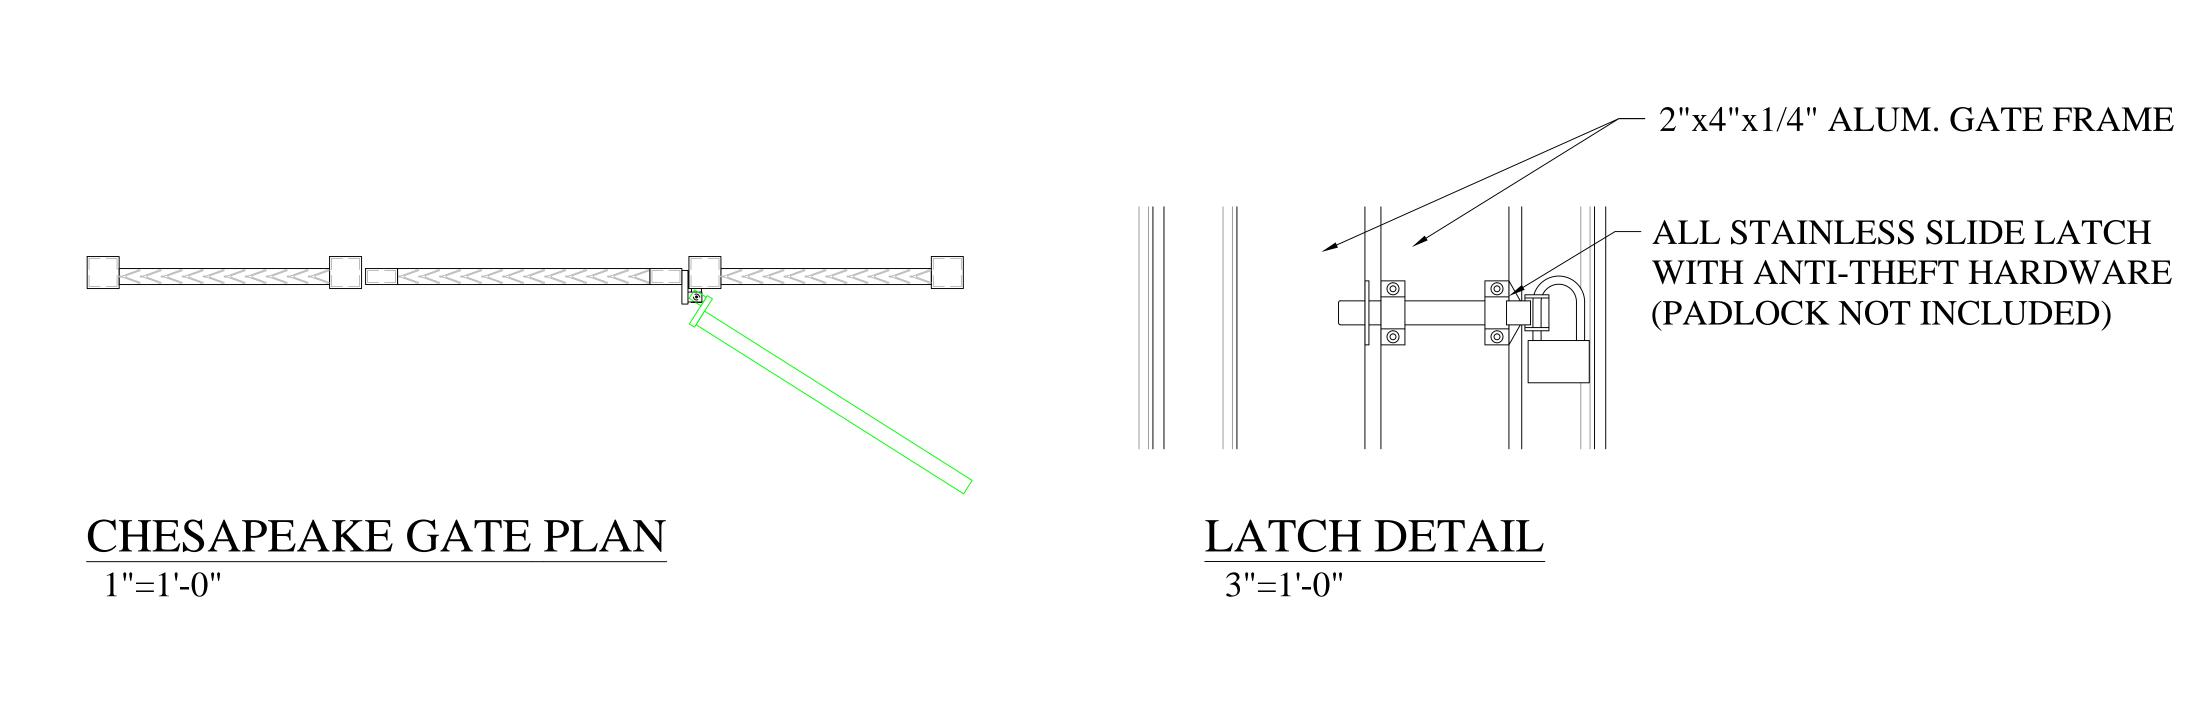

## NOTE: THE CHESAPEAKE LOUVER BLADE IS A PROPRIETARY DESIGN BY HERCULES.

-2"x4"x1/4" ALUM. GATE FRAME

-5/8"x5"x5-5/8" ALUM. PLATE WELDED TO THE GATE FRAME - ALUM. FEMALE HALF OF HINGE WELDED TO 5/8" PLATE - ALUM. MALE HALF OF HINGE WELDED TO EXISTING POST -4"x4"x1/4" ALUM. TUBING POST NOTE: GATE OPENS 180° WITH HINGE DESIGN SHOWN