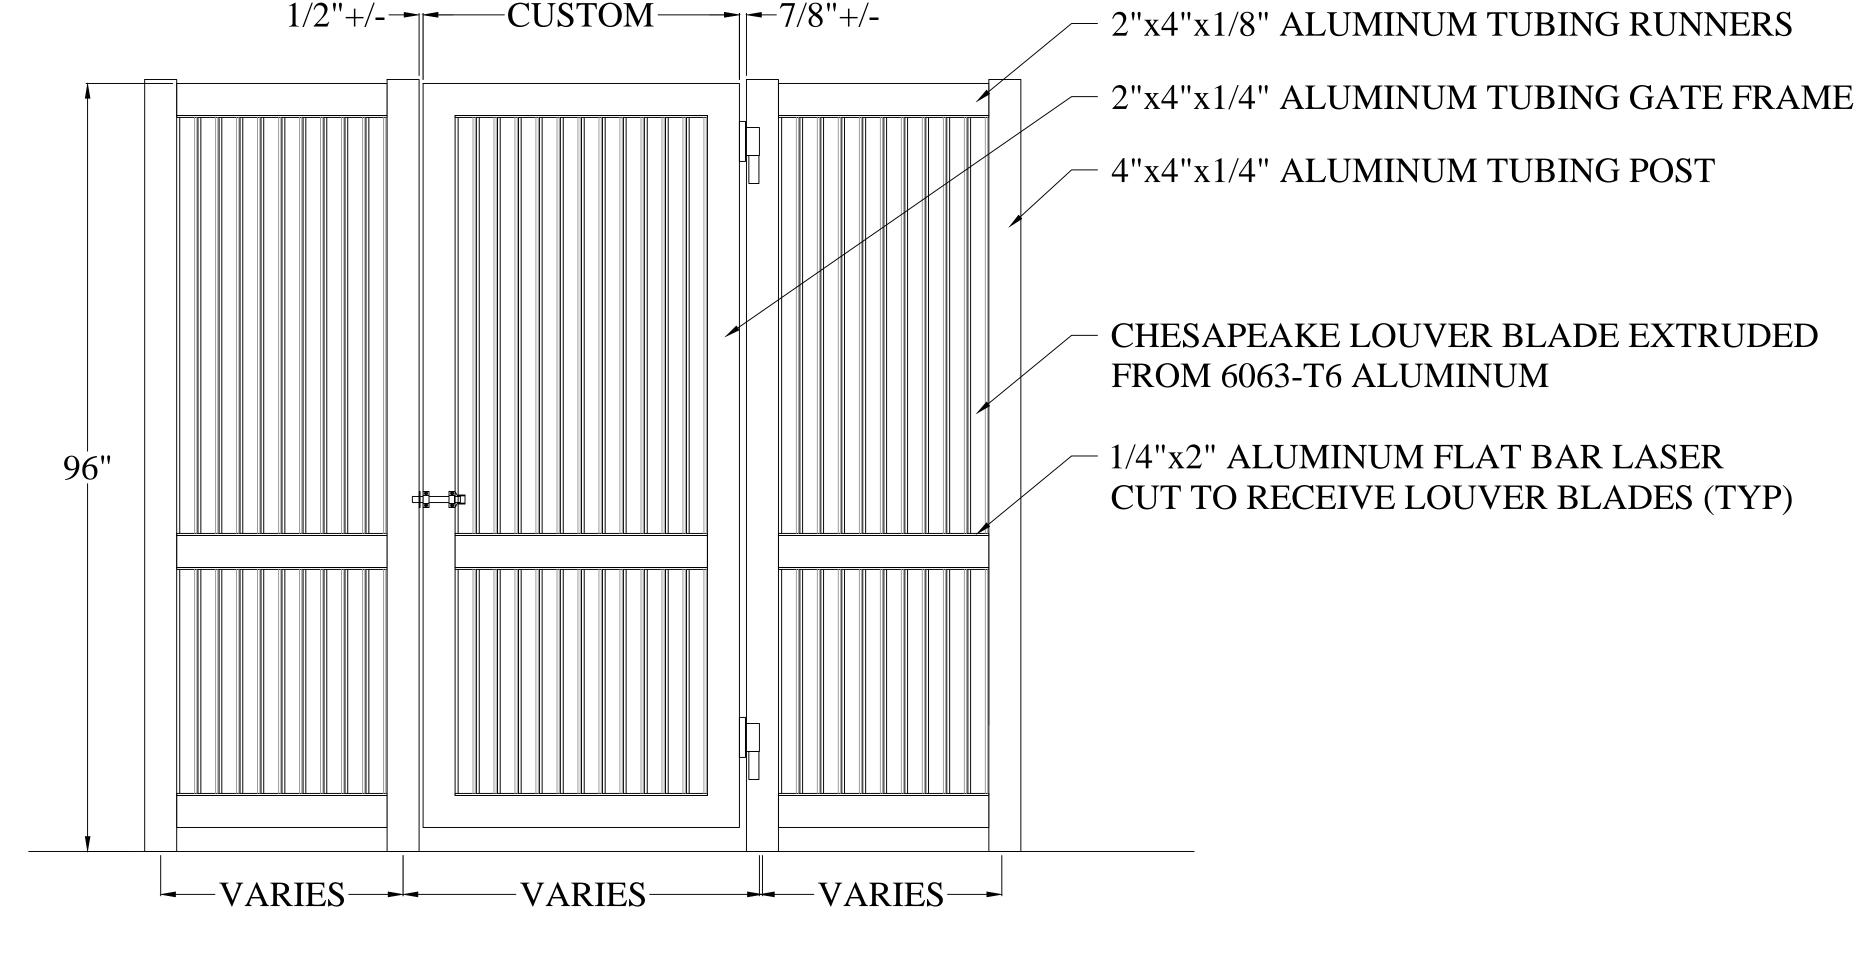

## CHESAPEAKE GATE ELEVATION

1"=1'-0"

HINGE DETAIL 3"=1'-0"

SHEET NO.

Revisions CHESAPEAKE LOUVER WALKERSVILLE, MD 21793 1-800-331-2590 GATE COMPONENT DETAILS

HERCULES CUSTOM IRON, LLC AN AFFILIATE OF HERCULES FENCE 36 W. PENNSYLVANIA AVENUE