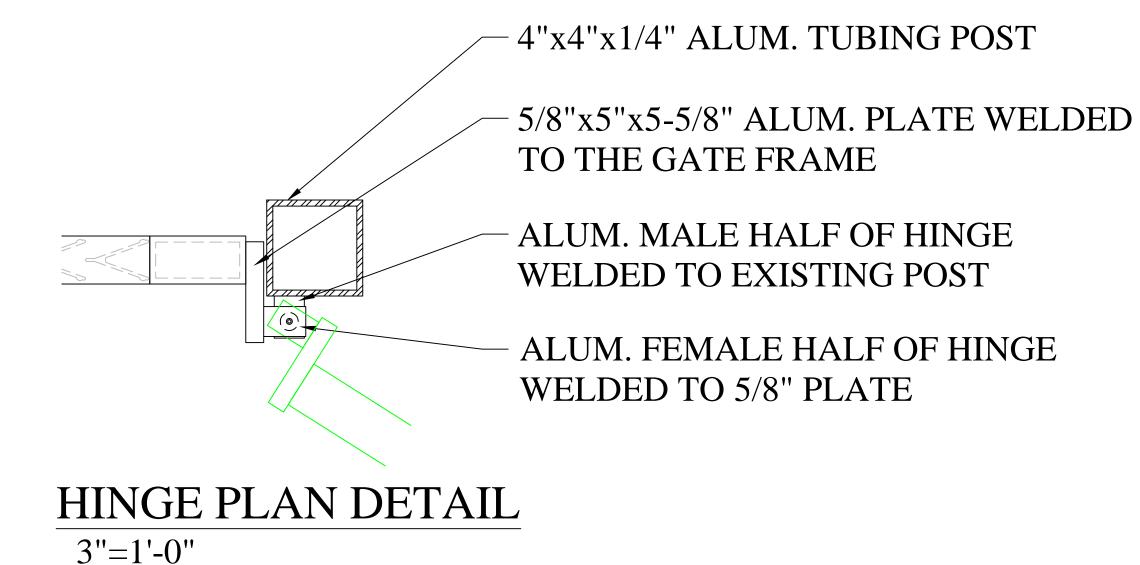

## NOTE: THE CHESAPEAKE LOUVER BLADE IS A PROPRIETARY DESIGN BY HERCULES.

-2"x4"x1/4" ALUM. GATE FRAME

-5/8"x5"x5-5/8" ALUM. PLATE WELDED TO THE GATE FRAME - ALUM. FEMALE HALF OF HINGE WELDED TO 5/8" PLATE - ALUM. MALE HALF OF HINGE WELDED TO EXISTING POST -4"x4"x1/4" ALUM. TUBING POST NOTE: GATE OPENS 180° WITH HINGE DESIGN SHOWN